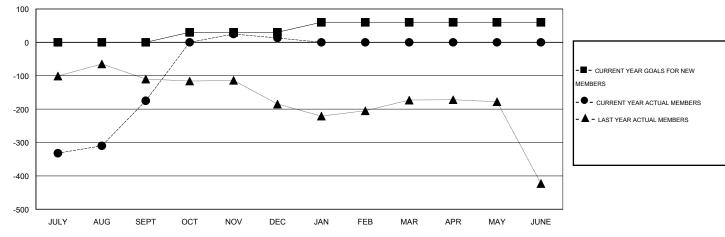

### GOALS AND ACTUAL MEMBERS CUMULATIVE

| DROPPED CLUBS: 0 |     | 42 CLUBS OF 81 ADDED 1 OR MORE | GENDER DISTRIBUTION   |                |       |
|------------------|-----|--------------------------------|-----------------------|----------------|-------|
|                  |     | NEW MEMBERS                    | MALE                  | 2,076 (64.71%) |       |
| DROPPED MEMBERS  |     |                                | FEMALE                | 1,132 (35.29%) |       |
| DECEASED         | 4   | CLICK HERE FOR HEALTH          | FAMILY UNIT MEMBERS   |                | 2,024 |
| CLUB CANCELLED   | 0   | ASSESSMENT DATA                |                       |                | •     |
| OTHER            | 496 |                                | HEAD OF HOUSEHOLD     |                | 696   |
| TOTAL            | 500 |                                | NON-HEAD OF HOUSEHOLD | )              | 1,328 |