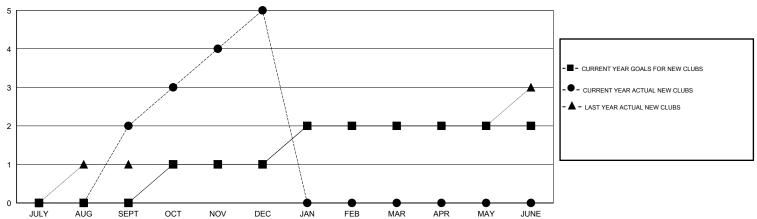

| 249                                 | 424                | -175             |  |
| OCT/NOV/DEC   | 1                | 3                | 0                | 3                | OCT/NOV/DEC           | 30                 | 264                                 | 76                 | 188              |  |
| JAN/FEB/MAR   | 1                | 0                | 0                | 0                | JAN/FEB/MAR           | 30                 | 0                                   | 0                  | 0                |  |
| APR/MAY/JUNE  | 0                | 0                | 0                | 0                | APR/MAY/JUNE          | 0                  | 0                                   | 0                  | 0                |  |

### GOALS AND ACTUAL NEW CLUBS CUMULATIVE



### GOALS AND ACTUAL MEMBERS CUMULATIVE



| DROPPED CLUBS: 0 |     | 42 CLUBS OF 81 ADDED 1 OR MORE | GENDER DISTRIBUTION   |                |       |
|------------------|-----|--------------------------------|-----------------------|----------------|-------|
|                  |     | NEW MEMBERS                    | MALE                  | 2,076 (64.71%) |       |
| DROPPED MEMBERS  |     |                                | FEMALE                | 1,132 (35.29%) |       |
| DECEASED         | 4   | CLICK HERE FOR HEALTH          | FAMILY UNIT MEMBERS   |                | 2,024 |
| CLUB CANCELLED   | 0   | ASSESSMENT DATA                |                       |                | •     |
| OTHER            | 496 |                                | HEAD OF HOUSEHOLD     |                |